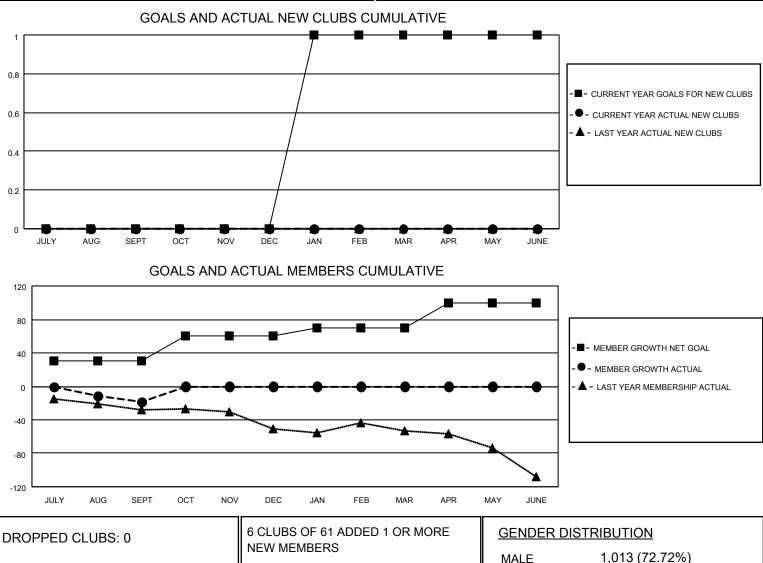

## LOCATION SOUTH CAROLINA

District 32 C

Results as of: 9/30/2020

| Clubs                 |               |           |               | Members               |                       |                         |                                                    |  |
|-----------------------|---------------|-----------|---------------|-----------------------|-----------------------|-------------------------|----------------------------------------------------|--|
| RESULTS FOR 2020-2021 |               |           |               | RESULTS FOR 2020-2021 |                       |                         |                                                    |  |
| QUARTER               | NEW CLUB GOAL | NEW CLUBS | DROPPED CLUBS | QUARTER               | ER GROWTH NET<br>GOAL | MEMBER GROWTH<br>ACTUAL | DROPPED<br>MEMBERS ACTUAL<br>(including transfers) |  |
| JULY/AUG/SEPT         | 0             | 0         | 0             | JULY/AUG/SEPT         | 30                    | 12                      | 25                                                 |  |
| OCT/NOV/DEC           | 0             | 0         | 0             | OCT/NOV/DEC           | 30                    | 0                       | 0                                                  |  |
| JAN/FEB/MAR           | 1             | 0         | 0             | JAN/FEB/MAR           | 10                    | 0                       | 0                                                  |  |
| APR/MAY/JUNE          | 0             | 0         | 0             | APR/MAY/JUNE          | 30                    | 0                       | 0                                                  |  |

| DROPPED CLUBS: 0 |           |                                              |                                    |                |        |
|------------------|-----------|----------------------------------------------|------------------------------------|----------------|--------|
|                  |           | NEW MEMBERS                                  | MALE                               | 1,013 (72.72%) |        |
| DROPPED MEMBERS  |           |                                              | FEMALE                             | 380 (27.28%)   |        |
| DECEASED         | 5         | CLICK HERE FOR CUMULATIVE                    | TOTAL FAMILY UNIT MEMBERS          |                | 234    |
| CLUB CANCELLED   | 0         | MEMBERSHIP DATA                              |                                    |                |        |
| OTHER            | 20        |                                              | FAMILY MEMBERS PAYING HALF<br>DUES |                | 110    |
| TOTAL            | 25        |                                              |                                    |                |        |
| MPD0101          | @ Convrig | ht 2020 Liona Cluba International All Bights | Percentrad                         | Daga           | 1 of 1 |